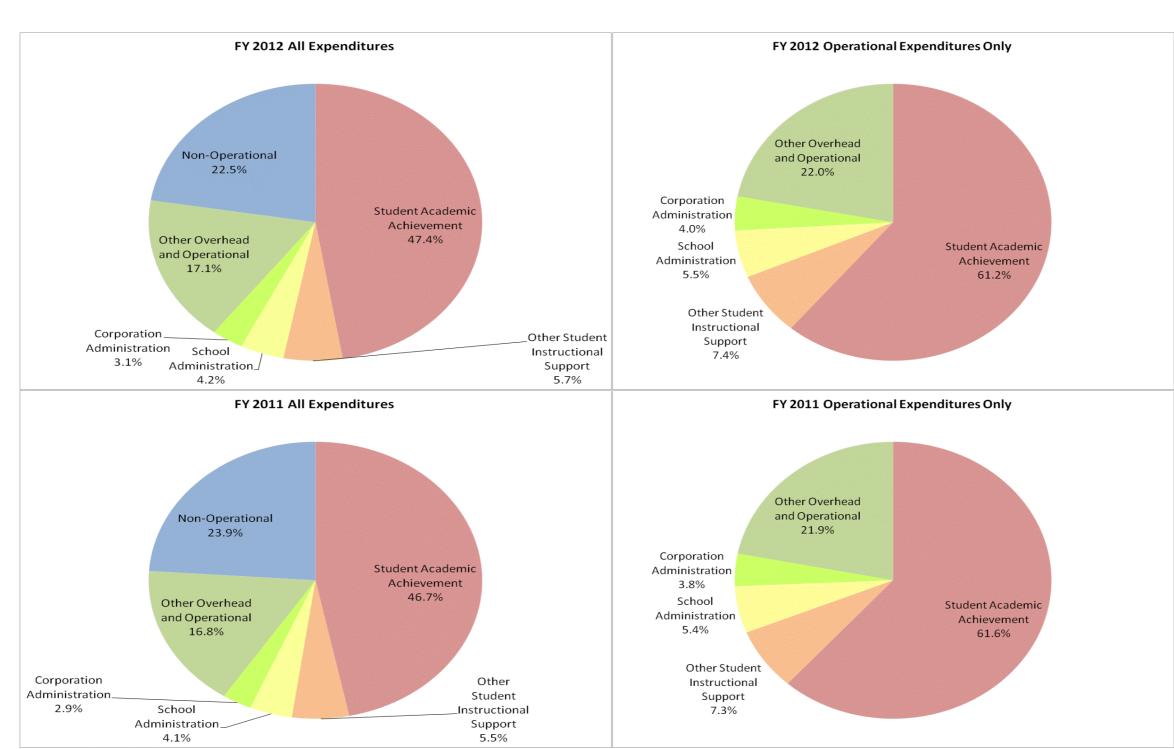

M S D Southwest Allen County (125)

|                                |              | FY06 % of Total |              | FY09 % of Total |              | FY11 % of Total |              | FY12 % of Total |
|--------------------------------|--------------|-----------------|--------------|-----------------|--------------|-----------------|--------------|-----------------|
| Student Instructional Category | FY 2006      | Exp             | FY 2009      | Exp             | FY 2011      | Exp             | FY 2012      | Exp             |
| Student Academic Achievement   | \$36,852,482 | 50.4%           | \$34,721,261 | 47.3%           | \$33,041,628 | 46.7%           | \$32,846,363 | 47.4%           |
| Student Instructional Support  | \$4,738,520  | 6.5%            | \$6,422,617  | 8.8%            | \$6,824,371  | 9.7%            | \$6,906,919  | 10.0%           |
| Overhead and Operational       | \$13,037,201 | 17.8%           | \$14,875,102 | 20.3%           | \$13,906,432 | 19.7%           | \$14,001,827 | 20.2%           |
| Nonoperational                 | \$18,552,290 | 25.4%           | \$17,339,932 | 23.6%           | \$16,913,636 | 23.9%           | \$15,571,780 | 22.5%           |
| Grand Total                    | \$73,180,493 |                 | \$73,358,913 |                 | \$70,686,066 |                 | \$69,326,888 |                 |